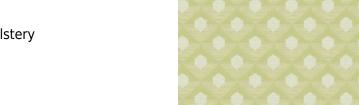

## **TECHNICAL SPECIFICATION**

SKU CODE: MA853 BOOK NAME: Maison Slate BOOK NUMBER: MA-XII

Brand: York Care Instructions: A Regeat Colors Available: Green Composition: 1% Cotton 99% Polyester Design: Frame Horizontal Pattern Repeat: 3.8 Cm Quality: Jacquard Usage: Curtains Drapery Soft Upholstery Vertical Pattern Repeat: 3.8 Cm Width: 145 CM GSM: 310 GLM: 450