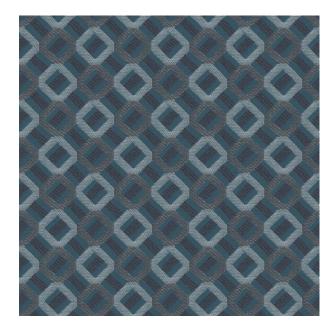

## **TECHNICAL SPECIFICATION**

SKU CODE: MA815 BOOK NAME: Maison Slate BOOK NUMBER: MA-XII

Brand: York Care Instructions: A Repeat Pattern Repeat: 4 Cm Quality: Jacquard Usage: Curtains Drapery Soft Upholstery Vertical Pattern Repeat: 4 Cm Width: 145 CM GSM: 337 GLM: 489 Martindayle Cycle: 33000