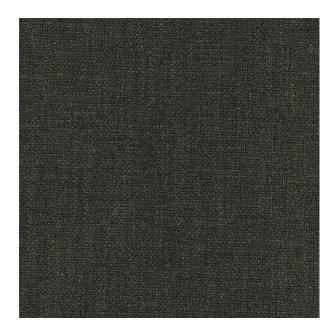

## TECHNICAL SPECIFICATION

SKU CODE: M1467

**BOOK NAME: Bedford** 

**BOOK NUMBER: MOD17** 

**Brand:** York

**Colors Available:** Grey

Composition: 10% Wool 12% Linen 19% Rayon 19%

Acrylic 40% Polyester

**Design:** Texture

**Quality:** 

**Usage:** Upholstery

Width: 140 CM

**GSM:** 783

**GLM:** 1096

Martindayle Cycle: 75000

**Special Finish:** Passes The Usa Nfpa 260 Class 1 (ufac)

And Cal 117-se And Bs5852 Source 0

York can assure you that all its products are in accordance with the industrial textile standards. Each of our products is designed/produced to serve its purpose. We can assure you that each shipment is of premium quality. Be it fabric, leather or wall covering, York assures high quality for all its products when properly installed and maintained within the appropriate environments using appropriate cleaning methods.