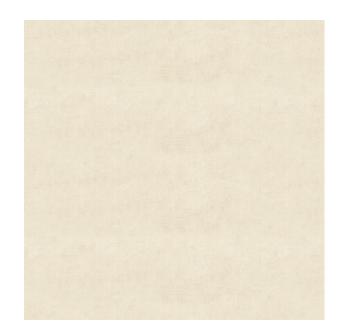

Colors Available: Beige

Composition: 100% Polyester

Design: Plain

Quality: Velvet

**Usage:** Curtains Drapery Upholstery

Width: 140 CM

**GSM:** 538

**GLM:** 753