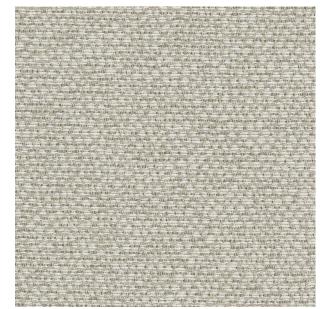

**Colors Available:** Grey

Composition: 100% Polyester

**Design:** Texture

Horizontal Pattern Repeat: 18 Cm

Quality: Jacquard

**Usage:** Curtains Drapery Soft Upholstery

Vertical Pattern Repeat: 10 Cm

Width: 145 CM

**GSM:** 328

**GLM:** 476

Martindayle Cycle: 30000

York can assure you that all its products are in accordance with the industrial textile standards. Each of our products is designed/produced to serve its purpose. We can assure you that each shipment is of premium quality. Be it fabric, leather or wall covering, York assures high quality for all its products when properly installed and maintained within the appropriate environments using appropriate cleaning methods.