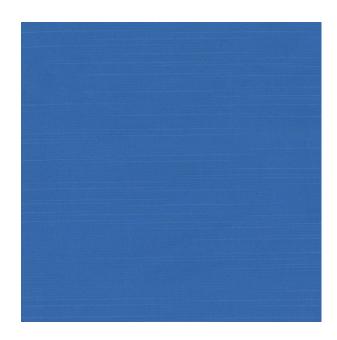

## TECHNICAL SPECIFICATION

**SKU CODE: 384107** 

**BOOK NAME:** Slub Saga

**BOOK NUMBER: 384** 

Brand: York

Care Instructions: 🖼 🗴 🗔 🛛 🕑

Colors Available: Blue

Composition: 100% Polyester

Design: Plain

Quality: Satin

**Usage:** Curtains Drapery Upholstery Cushions

Width: 140 CM

**GSM:** 256

**GLM:** 359

Martindayle Cycle: >30000

York can assure you that all its products are in accordance with the industrial textile standards. Each of our products is designed/produced to serve its purpose. We can assure you that each shipment is of premium quality. Be it fabric, leather or wall covering, York assures high quality for all its products when properly installed and maintained within the appropriate environments using appropriate cleaning methods.