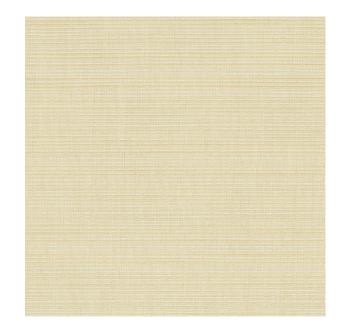

## TECHNICAL SPECIFICATION

SKU CODE: SEL160

**BOOK NAME:** Sunbrella Elements

**BOOK NUMBER: SBEL** 

Brand: Sunbrella

**Care Instructions:** 

Colors Available: Beige

**Composition:** 100% Acrylic

Design: Plain

**Quality:** Acrylic

**Usage:** Upholstery Cushions Outdoor Furnishings

Width: 137 CM

Martindayle Cycle: 24000