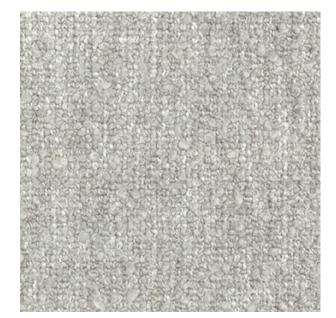

Colors Available: Beige

Composition: 10% Polyester 24% Wool 66% Acrylic

**Design:** Texture

**Quality:** 

**Usage:** Upholstery

Width: 140 CM

**GSM:** 947

**GLM:** 1326

**Martindayle Cycle:** >100000

**Special Finish:** Passes The Usa Nfpa 260 Class 1 (ufac)

And Cal 117-se And Bs5852 Source 0

York can assure you that all its products are in accordance with the industrial textile standards. Each of our products is designed/produced to serve its purpose. We can assure you that each shipment is of premium quality. Be it fabric, leather or wall covering, York assures high quality for all its products when properly installed and maintained within the appropriate environments using appropriate cleaning methods.