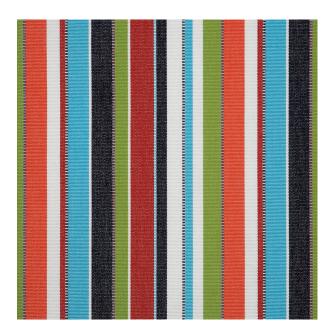

## **TECHNICAL SPECIFICATION**

SKU CODE: SEL138 BOOK NAME: Sunbrella Elements BOOK NUMBER: SBEL

Brand: Sunbrella Care Instructions: Colors Available: Blue Composition: 100% Acrylic Design: Stripe Horizontal Pattern Repeat: 22.35 Cm Quality: Acrylic Usage: Upholstery Cushions Outdoor Furnishings Width: 137 CM Martindayle Cycle: 20000