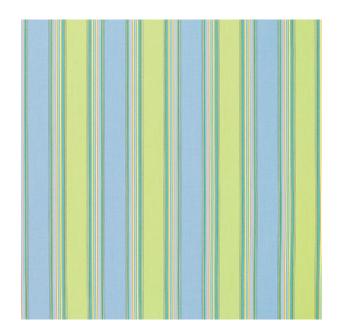

## TECHNICAL SPECIFICATION

SKU CODE: SEL141

**BOOK NAME:** Sunbrella Elements

**BOOK NUMBER: SBEL** 

Brand: Sunbrella

Care Instructions:

Colors Available: Blue

**Composition:** 100% Acrylic

Design: Stripe

**Horizontal Pattern Repeat:** 17.3 Cm

**Quality:** Acrylic

**Usage:** Upholstery Cushions Outdoor Furnishings

Width: 137 CM

Martindayle Cycle: 30000