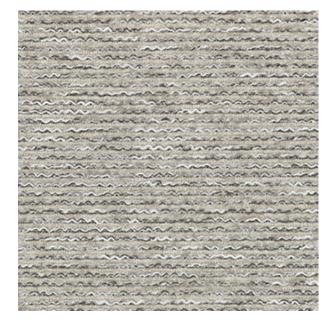

## TECHNICAL SPECIFICATION

SKU CODE: M1233

**BOOK NAME: Chelsea** 

**BOOK NUMBER: MOD13** 

**Brand:** York

Care Instructions: ★ 🗔 🖾 🕑 🖂

Colors Available: Beige

Composition: 45% Polyester 55% Viscose

**Design:** Texture

**Quality:** Chenille

**Usage:** Upholstery

Width: 140 CM

**GSM:** 433

**GLM:** 606

Martindayle Cycle: 56000

**Special Finish:** Passes The Usa Nfpa 260 Class 1 (ufac)