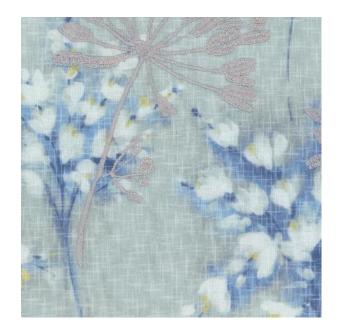

## TECHNICAL SPECIFICATION

**SKU CODE: 588041** 

**BOOK NAME:** Hampstead

**BOOK NUMBER: 588** 

**Brand:** York

Care Instructions: 🗑 🗡 🖾 🕑 긆

Colors Available: Blue

Composition: 100% Polyester With Emb

Design: Floral

Horizontal Pattern Repeat: 43.33 Cm

**Quality:** Linen

**Usage:** Curtains Cushions Blinds

Vertical Pattern Repeat: 48 Cm

Width: 140 CM

**GSM:** 231

**GLM:** 323