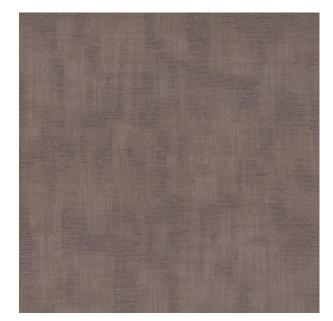

## TECHNICAL SPECIFICATION

SKU CODE: M803

**BOOK NAME:** Ashburton

**BOOK NUMBER: MOD5-I** 

**Brand:** York

Care Instructions: 🖄 🖄 🕲 🕑 🔙 🗀

**Colors Available:** Grey

Composition: 12% Cotton 88% Polyester

**Design:** Texture

Horizontal Pattern Repeat: 23.3 Cm

**Quality:** Satin

**Usage:** Curtains Drapery Soft Upholstery

Vertical Pattern Repeat: 38.7 Cm

Width: 140 CM

**GSM:** 220

**GLM:** 308