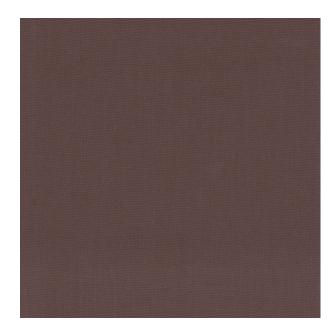

**Colors Available:** Grey

Composition: 52% Polyester 48% Cotton

Design: Plain

Quality: Cotton

**Usage:** Curtains Upholstery Cushions

Width: 140 CM

**GSM:** 225

**GLM:** 315