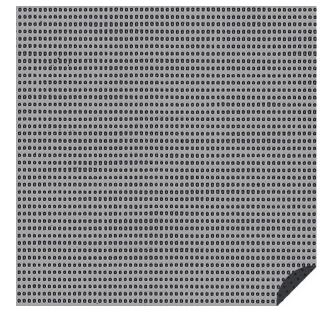

## TECHNICAL SPECIFICATION

SKU CODE: SOL862068

**BOOK NAME: Matrix** 

**BOOK NUMBER: -**

Brand: Serge Ferrari

**Care Instructions:** 

**Colors Available:** Grey

**Composition: -**

Design: Plain

**Horizontal Pattern Repeat: -**

**Quality:** Pvc

**Usage:** Interior Blinds Terrace Exterior Blinds

**Vertical Pattern Repeat: -**

Width: 177 CM

**GSM:** 380

**GLM:** 673

**Martindayle Cycle: -**

Special Finish: Fire Retardant Easy Clean

In all countries and in all sectors, Serge Ferrari complies with applicable norms and regulations. But the company goes beyond these fundamental requirements and sets itself ambitious goals to guarantee sanitary and environmental excellence. Serge Ferrari guarantees flexible composite materials that enable them to build solutions that are beautiful, long-lasting, lightweight and sustainable.