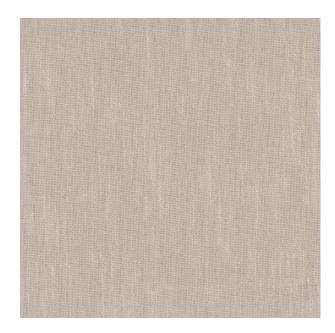

## TECHNICAL SPECIFICATION

**SKU CODE: 588024** 

**BOOK NAME:** Hampstead

**BOOK NUMBER: 588** 

Brand: York

Care Instructions: 🗑 🗡 🖾 🕑 긆

Colors Available: Pink

Composition: 48% Polyester 52% Cotton

**Design:** Texture

**Quality:** Linen

**Usage:** Curtains Blinds Soft Upholstery

Width: 140 CM

**GSM:** 179

**GLM: 251** 

Martindayle Cycle: ≥25000

York can assure you that all its products are in accordance with the industrial textile standards. Each of our products is designed/produced to serve its purpose. We can assure you that each shipment is of premium quality. Be it fabric, leather or wall covering, York assures high quality for all its products when properly installed and maintained within the appropriate environments using appropriate cleaning methods.