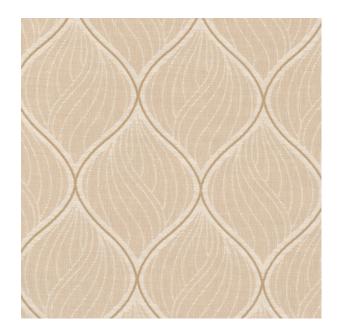

## **TECHNICAL SPECIFICATION**

SKU CODE: MA236 BOOK NAME: Maison Caramel BOOK NUMBER: MA-V

Brand: York Care Instructions: A Rege Colors Available: Beige Composition: 48%cotton 45%polyester 7%viscose Design: Frame Horizontal Pattern Repeat: 17.5 Cm Quality: Cotton Usage: Drapery Upholstery Cushions Vertical Pattern Repeat: 27 Cm Width: 140 CM GSM: 325 GLM: 455