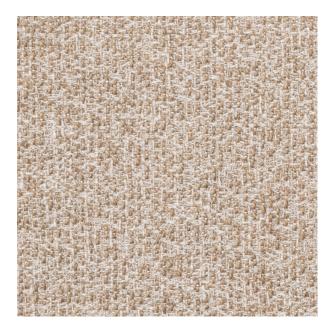

## **TECHNICAL SPECIFICATION**

SKU CODE: EL020 **BOOK NAME:** Elite BOOK NUMBER: EL

Brand: Sunbrella Care Instructions: Colors Available: Beige Composition: 100% Sunbrella Acrylic **Design:** Texture Horizontal Pattern Repeat: 36.30 Cm Quality: Acrylic **Usage:** Outdoor Furnishings Vertical Pattern Repeat: 14.35 Cm Width: 140 CM **GSM:** 502 **GLM:** 703 Martindayle Cycle: =20000 Double Rubs