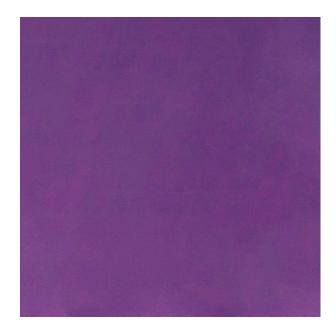

Colors Available: Lavender

Composition: 100% Polyester

Design: Plain

Quality: Velvet

**Usage:** Curtains Drapery Cushions

Width: 140 CM

**GSM:** 321

**GLM:** 450