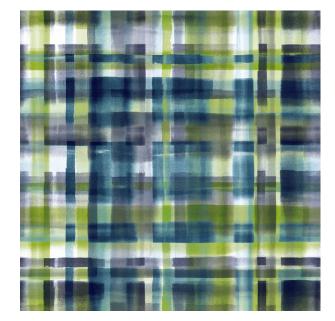

Colors Available: Green

Composition: 10% Polyester 90% Cotton

**Design:** Abstract

Horizontal Pattern Repeat: 69 Cm

**Quality:** Velvet

**Usage:** Upholstery

Vertical Pattern Repeat: 69 Cm

Width: 140 CM