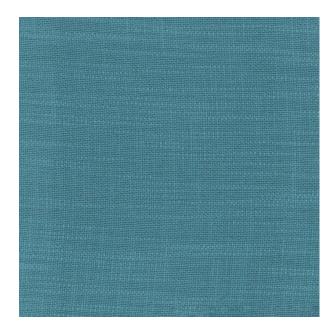

## TECHNICAL SPECIFICATION

**SKU CODE: 159044** 

**BOOK NAME: Elemento** 

**BOOK NUMBER: 159** 

**Brand:** York

Care Instructions:  $^{\widehat{M}} \times \overline{\mathbb{R}} \otimes \mathbb{R}$ 

Colors Available: Blue

Composition: 20% Polyester 80% Rayon

Design: Plain

Quality: Jacquard

**Usage:** Curtains Upholstery Cushions

Width: 140 CM

**GSM:** 390

**GLM:** 546

Martindayle Cycle: >30000