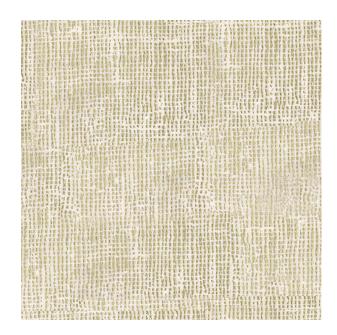

## TECHNICAL SPECIFICATION

SKU CODE: ES019 BOOK NAME: Essentials-i BOOK NUMBER: ES-I

Brand: York

Care Instructions: A Reger Reger Reger Reger Reger Repeat: 18.8 Quality: Velvet Usage: Drapery Soft Upholstery Vertical Pattern Repeat: 9.5 Width: 140 CM GSM: 438 GLM: 613 Martindayle Cycle: 55000