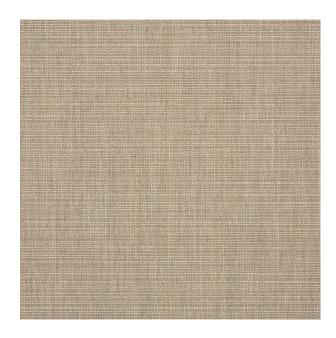

## TECHNICAL SPECIFICATION

**SKU CODE:** SEL173

**BOOK NAME:** Sunbrella Elements

**BOOK NUMBER: SBEL** 

Brand: Sunbrella

Care Instructions:

Colors Available: Beige

**Composition:** 100% Acrylic

Design: Plain

**Quality:** Acrylic

**Usage:** Upholstery Cushions Outdoor Furnishings

Width: 137 CM

Martindayle Cycle: 24000