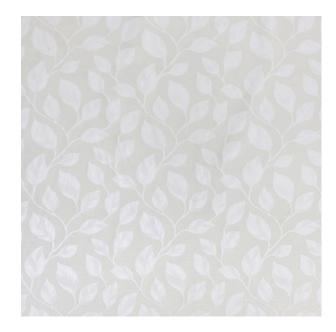

## **TECHNICAL SPECIFICATION**

SKU CODE: 266010 BOOK NAME: Cambridge BOOK NUMBER: 266

Brand: York Care Instructions: A Rege Rege Colors Available: Beige Composition: 33% Cotton 67% Polyester Design: Leaf Horizontal Pattern Repeat: 34.8 Cm Quality: Jacquard Usage: Curtains Drapery Blinds Vertical Pattern Repeat: 31 Cm Width: 140 CM GSM: 252 GLM: 353