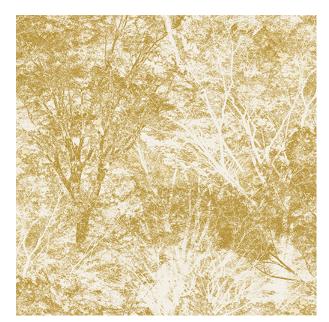

## **TECHNICAL SPECIFICATION**

SKU CODE: EV072 BOOK NAME: Evolution - li BOOK NUMBER: EVO-II

Brand: York

Care Instructions: 🖄 🗟 🔘 🖂

Colors Available: Beige

Composition: 35% Viscose 26% Polyester 39% Cotton

Design: Leaf

Horizontal Pattern Repeat: 138 Cm

Quality: Jacquard

**Usage:** Drapery Soft Upholstery

Vertical Pattern Repeat: 84 Cm

**Width:** 140 CM

**GSM:** 350

**GLM:** 490