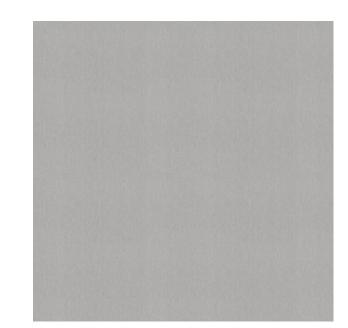

**Colors Available:** Grey

Composition: 35% Polyester 65% Cotton

Design: Plain

**Quality:** Velvet

**Usage:** Curtains Drapery Soft Upholstery

Width: 140 CM

**GSM:** 550

**GLM:** 770