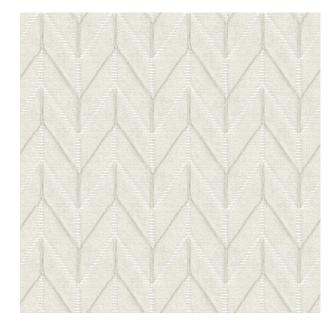

Colors Available: Beige

Composition: 100% Polyester

**Design:** Geometric

Horizontal Pattern Repeat: 4 Cm

Quality: Jacquard

**Usage:** Curtains Drapery Soft Upholstery

Vertical Pattern Repeat: 5 Cm

Width: 145 CM