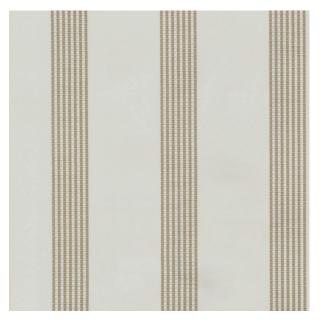

## **TECHNICAL SPECIFICATION**

SKU CODE: MA036 BOOK NAME: Maison Crema BOOK NUMBER: MA

Brand: York Care Instructions: Colors Available: Beige Composition: 32% Polyester 68% Cotton Design: Stripe Horizontal Pattern Repeat: 7.3 Cm Quality: Satin Usage: Drapery Upholstery Cushions Vertical Pattern Repeat: Stripe Cm Width: 140 CM GSM: 252 GLM: 353