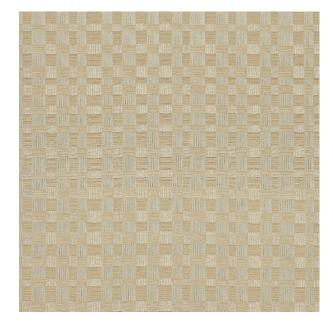

Colors Available: Brown

Composition: 65% Polyester 35% Viscose

**Design:** Geometric

Horizontal Pattern Repeat: 37 Cm

**Quality:** Jacquard

**Usage:** Curtains Drapery Soft Upholstery

Vertical Pattern Repeat: 35 Cm

Width: 140 CM

**GSM:** 290

**GLM:** 406

Martindayle Cycle: 26000

York can assure you that all its products are in accordance with the industrial textile standards. Each of our products is designed/produced to serve its purpose. We can assure you that each shipment is of premium quality. Be it fabric, leather or wall covering, York assures high quality for all its products when properly installed and maintained within the appropriate environments using appropriate cleaning methods.