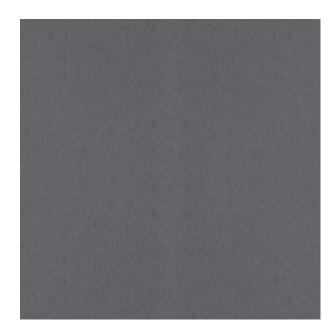

**Colors Available:** Grey

Composition: 100 % Polyester

Design: Plain

**Quality:** Suedes

**Usage:** Curtains Upholstery

Width: 140 CM

**GSM:** 271

**GLM:** 380