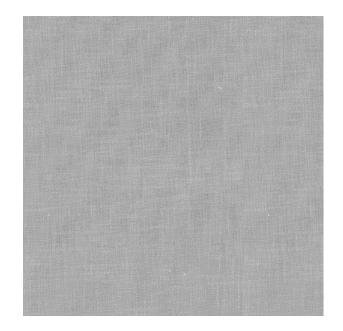

## **TECHNICAL SPECIFICATION**

SKU CODE: 588019 BOOK NAME: Hampstead BOOK NUMBER: 588

Brand: York Care Instructions: ☞ 🖄 🖾 P ... Colors Available: Grey Composition: 39% Cotton 61% Polyester Design: Texture Quality: Linen Usage: Curtains Blinds Soft Upholstery Width: 140 CM GSM: 236 GLM: 330 Martindayle Cycle: ≥30000