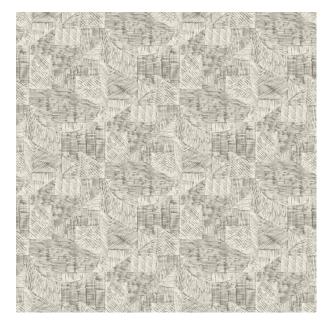

## **TECHNICAL SPECIFICATION**

SKU CODE: ES280 BOOK NAME: Essentials-iv BOOK NUMBER: ES-IV

Brand: York

Care Instructions: 🖄 🗟 🖻 🖂 Colors Available: Grey

Composition: 47% Polyester 53% Rayon

Design: Abstract

Horizontal Pattern Repeat: 74

Quality: Jacquard

Usage: Drapery Soft Upholstery

Vertical Pattern Repeat: 75

Width: 140 CM

**GSM:** 237

GLM: 332

Martindayle Cycle: 37000

**Special Finish:** Passes The Usa Nfpa 260 Class 1 (ufac) And Cal 117-se And Bs5852 Source 0

York can assure you that all its products are in accordance with the industrial textile standards. Each of our products is designed/produced to serve its purpose. We can assure you that each shipment is of premium quality. Be it fabric, leather or wall covering, York assures high quality for all its products when properly installed and maintained within the appropriate environments using appropriate cleaning methods.