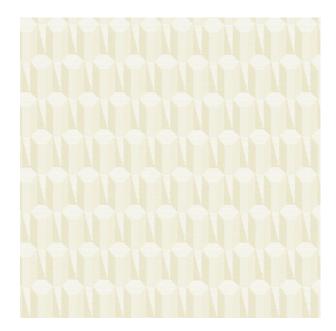

Colors Available: Beige

Composition: 100% Polyester

**Design:** Geometric

Horizontal Pattern Repeat: 2 Cm

Quality: Jacquard

**Usage:** Curtains Drapery Soft Upholstery

Vertical Pattern Repeat: 4.5 Cm

Width: 145 CM