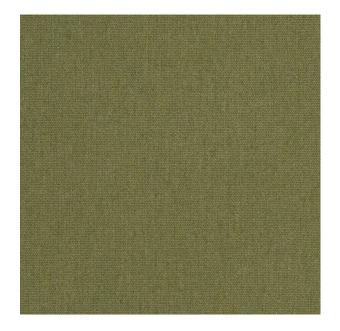

## **TECHNICAL SPECIFICATION**

SKU CODE: SEL207 BOOK NAME: Sunbrella Elements BOOK NUMBER: SBEL

Brand: Sunbrella Care Instructions: Colors Available: Green Composition: 50% Acrylic 50% Recycled Sunbrella Acrylic Design: Plain Quality: Acrylic Usage: Upholstery Cushions Outdoor Furnishings Width: 137 CM Martindayle Cycle: 50000