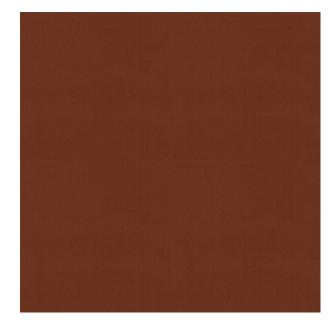

Colors Available: Brown

Composition: 95% Cotton 5% Modal

Design: Plain

**Quality:** Velvet

**Usage:** Curtains Upholstery

Width: 140 CM

**GSM:** 540

**GLM:** 756