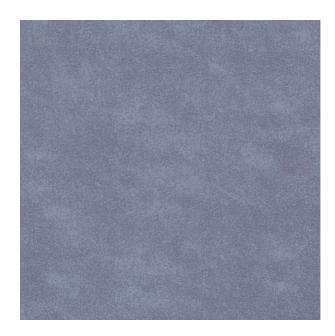

Colors Available: Blue

Composition: 100% Polyester

Design: Plain

Quality: Jacquard

**Usage:** Curtains Upholstery Cushions

Width: 140 CM

**GSM:** 310

**GLM:** 434