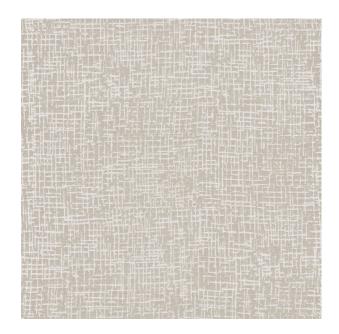

## **TECHNICAL SPECIFICATION**

SKU CODE: MA790 BOOK NAME: Maison Slate BOOK NUMBER: MA-XII

Brand: York Care Instructions: A Rege P Rege Colors Available: Beige Composition: 100% Polyester Design: Texture Horizontal Pattern Repeat: 37 Cm Quality: Jacquard Usage: Curtains Drapery Soft Upholstery Vertical Pattern Repeat: 44 Cm Width: 145 CM GSM: 315 GLM: 457 Martindayle Cycle: 30000 Live Better