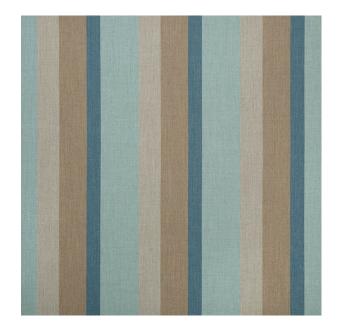

## **TECHNICAL SPECIFICATION**

SKU CODE: SEL115 BOOK NAME: Sunbrella Elements BOOK NUMBER: SBEL

Brand: Sunbrella Care Instructions: Colors Available: Blue Composition: 100% Acrylic Design: Stripe Horizontal Pattern Repeat: 22.53 Cm Quality: Acrylic Usage: Upholstery Cushions Outdoor Furnishings Width: 137 CM Martindayle Cycle: 30000