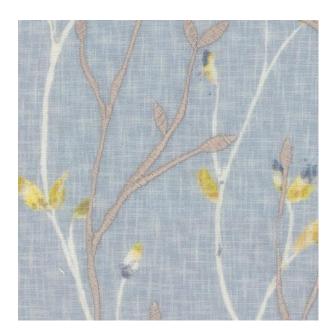

## **TECHNICAL SPECIFICATION**

SKU CODE: 588036 BOOK NAME: Hampstead BOOK NUMBER: 588

Brand: York Care Instructions: I A A P I A P I Colors Available: Blue Composition: 100% Polyester With Emb Design: Leaf Horizontal Pattern Repeat: 16.25 Cm Quality: Embroidery Usage: Curtains Cushions Blinds Vertical Pattern Repeat: 24 Cm Width: 140 CM GSM: 233 GLM: 326