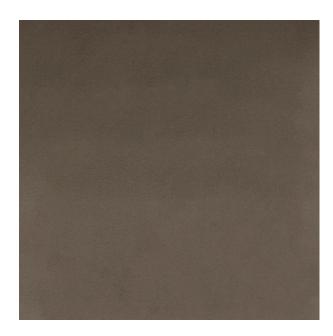

## TECHNICAL SPECIFICATION

**SKU CODE:** 811016

**BOOK NAME: Louvre** 

**BOOK NUMBER: 811** 

**Brand:** York

Care Instructions:  $\stackrel{\times}{\sim}$   $\stackrel{\longrightarrow}{\sim}$   $\stackrel{\bigcirc}{\sim}$   $\stackrel{\bigcirc}{\sim}$ 

Colors Available: Brown

Composition: 100% Polyester

Design: Plain

**Quality:** Velvet

**Usage:** Curtains Drapery Cushions

Width: 140 CM

**GSM:** 321

**GLM:** 450