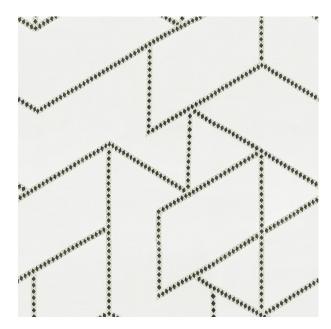

Design: Abstract

Horizontal Pattern Repeat: 37 Cm

Quality: Jacquard

**Usage:** Curtains Drapery Soft Upholstery

Vertical Pattern Repeat: 50 Cm

Width: 140 CM

**GSM:** 336

**GLM:** 470