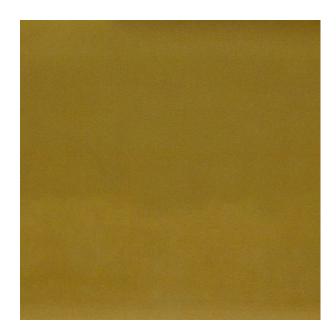

Colors Available: Gold

Composition: 100% Polyester

Design: Plain

**Quality:** Velvet

**Usage:** Curtains Drapery Cushions

Width: 140 CM

**GSM:** 321

**GLM:** 450