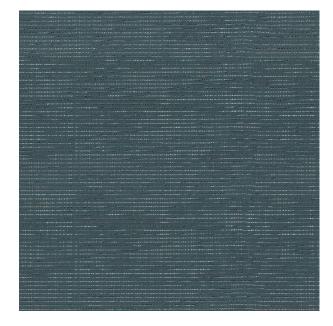

Colors Available: Blue

Composition: 100% Polyester

**Design:** Texture

Horizontal Pattern Repeat: 37 Cm

Quality: Jacquard

**Usage:** Curtains Drapery Soft Upholstery

Vertical Pattern Repeat: 32 Cm

Width: 140 CM

**GSM:** 260

**GLM:** 364

Martindayle Cycle: 28000

York can assure you that all its products are in accordance with the industrial textile standards. Each of our products is designed/produced to serve its purpose. We can assure you that each shipment is of premium quality. Be it fabric, leather or wall covering, York assures high quality for all its products when properly installed and maintained within the appropriate environments using appropriate cleaning methods.