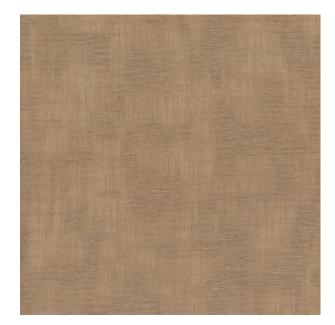

## TECHNICAL SPECIFICATION

SKU CODE: M866

**BOOK NAME:** Berkeley

**BOOK NUMBER: MOD5-II** 

**Brand:** York

Care Instructions: 🖄 🖄 🕲 🕑 🔙 🗀

Colors Available: Beige

Composition: 12% Cotton 88% Polyester

**Design:** Texture

Horizontal Pattern Repeat: 23.3 Cm

**Quality:** Satin

**Usage:** Curtains Drapery

Vertical Pattern Repeat: 38.7 Cm

Width: 140 CM

**GSM:** 220

**GLM:** 308