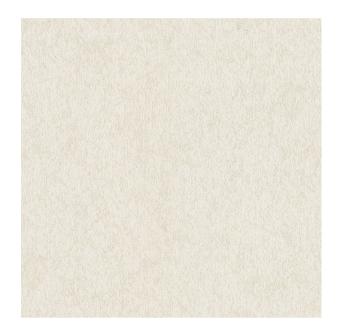

Colors Available: Beige

Composition: 100% Polyester

**Design:** Texture

Quality: Jacquard

**Usage:** Curtains Drapery Soft Upholstery

Width: 145 CM

**GSM:** 312

**GLM:** 452