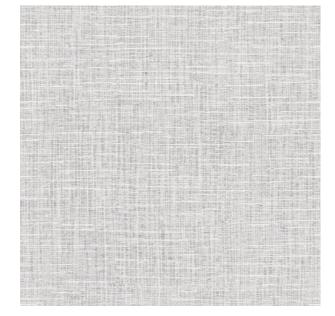

**Colors Available:** Grey

Composition: 35% Polyester 60% Cotton 5% Polyamida

**Design:** Texture

Horizontal Pattern Repeat: 37 Cm

Quality: Jacquard

**Usage:** Curtains Drapery Soft Upholstery

Vertical Pattern Repeat: 41 Cm

Width: 145 CM

**GSM:** 195

**GLM: 283** 

Martindayle Cycle: 30000

York can assure you that all its products are in accordance with the industrial textile standards. Each of our products is designed/produced to serve its purpose. We can assure you that each shipment is of premium quality. Be it fabric, leather or wall covering, York assures high quality for all its products when properly installed and maintained within the appropriate environments using appropriate cleaning methods.