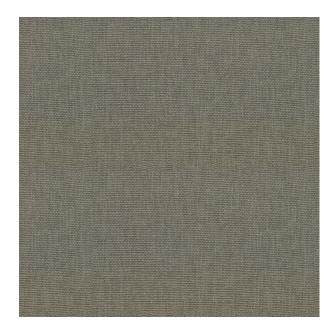

**Colors Available:** Grey

Composition: 100% Polyester

**Design:** Texture

Quality: Jacquard

**Usage:** Drapery Upholstery

Width: 140 CM

**GSM:** 617

**GLM: 864** 