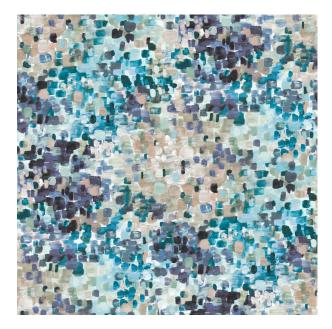

## **TECHNICAL SPECIFICATION**

SKU CODE: MA1325 BOOK NAME: Maison Sloane BOOK NUMBER: MA-XVII

Brand: York Care Instructions: A Repeat: A Repeat: 69 Cm Colors Available: Blue Composition: 10% Polyester 90% Cotton Design: Abstract Horizontal Pattern Repeat: 69 Cm Quality: Velvet Usage: Upholstery Vertical Pattern Repeat: 64 Cm Width: 140 CM GSM: 450 GLM: 630 Martindayle Cycle: 100000