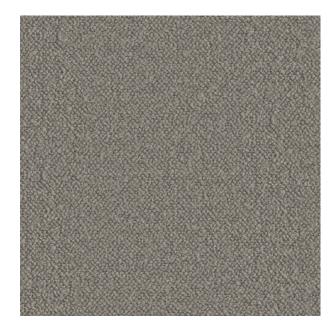

Colors Available: Beige

Composition: 20% Polyester 50% Acrylic 30% Wool

**Design:** Texture

**Quality:** 

**Usage:** Upholstery

Width: 140 CM

**GSM:** 630

**GLM:** 882

Martindayle Cycle: 85000

**Special Finish:** Passes The Usa Nfpa 260 Class 1 (ufac)

And Cal 117-se And Bs5852 Source 0

York can assure you that all its products are in accordance with the industrial textile standards. Each of our products is designed/produced to serve its purpose. We can assure you that each shipment is of premium quality. Be it fabric, leather or wall covering, York assures high quality for all its products when properly installed and maintained within the appropriate environments using appropriate cleaning methods.