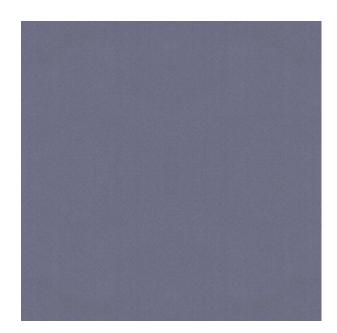

## TECHNICAL SPECIFICATION

**SKU CODE: 383016** 

**BOOK NAME: Satin Saga** 

**BOOK NUMBER: 383** 

Brand: York

Care Instructions: 🖼 🗴 🗔 🛛 🕑

Colors Available: Blue

Composition: 100% Polyester

**Design:** Plain

Quality: Satin

, ,

**Usage:** Curtains Drapery Upholstery Cushions

Width: 140 CM

**GSM:** 260

**GLM: 364** 

Martindayle Cycle: >30000